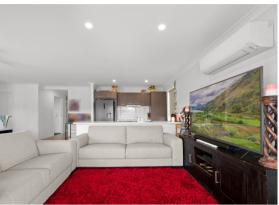

The home has been designed with thought with the air conditioned main bedroom (with ensuite and walk in robe) at one end of the home and kids bedrooms at the other (one of which is also airconditioned and all have builtins). The open plan air conditioned kitchen and living area acts as the hub of the home and overlooks the covered patio and backyard. The family room, for those times when you want to watch television in peace and quiet, is located in the middle of the property.