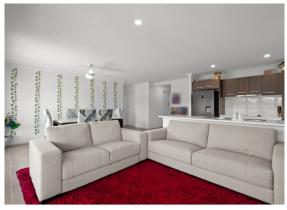

The home has been designed with thought with the air conditioned main bedroom (with ensuite and walk in robe) at one end of the home and kids bedrooms at the other (one of which is also airconditioned and all have builtins). The open plan air conditioned kitchen and living area acts as the hub of the home and overlooks the covered patio and backyard. The family room, for those times when you want to watch television in peace and quiet, is located in the middle of the property.