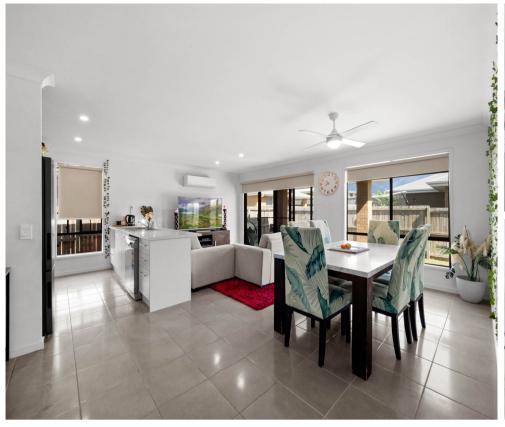

The home has been designed with thought with the air conditioned main bedroom (with ensuite and walk in robe) at one end of the home and kids bedrooms at the other (one of which is also airconditioned and all have builtins). The open plan air conditioned kitchen and living area acts as the hub of the home and overlooks the covered patio and backyard. The family room, for those times when you want to watch television in peace and quiet, is located in the middle of the property.