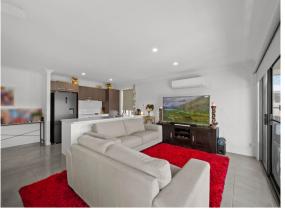

The home has been designed with thought with the air conditioned main bedroom (with ensuite and walk in robe) at one end of the home and kids bedrooms at the other (one of which is also airconditioned and all have builtins). The open plan air conditioned kitchen and living area acts as the hub of the home and overlooks the covered patio and backyard. The family room, for those times when you want to watch television in peace and quiet, is located in the middle of the property.