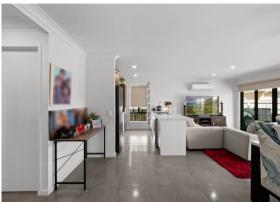

The home has been designed with thought with the air conditioned main bedroom (with ensuite and walk in robe) at one end of the home and kids bedrooms at the other (one of which is also airconditioned and all have builtins). The open plan air conditioned kitchen and living area acts as the hub of the home and overlooks the covered patio and backyard. The family room, for those times when you want to watch television in peace and quiet, is located in the middle of the property.