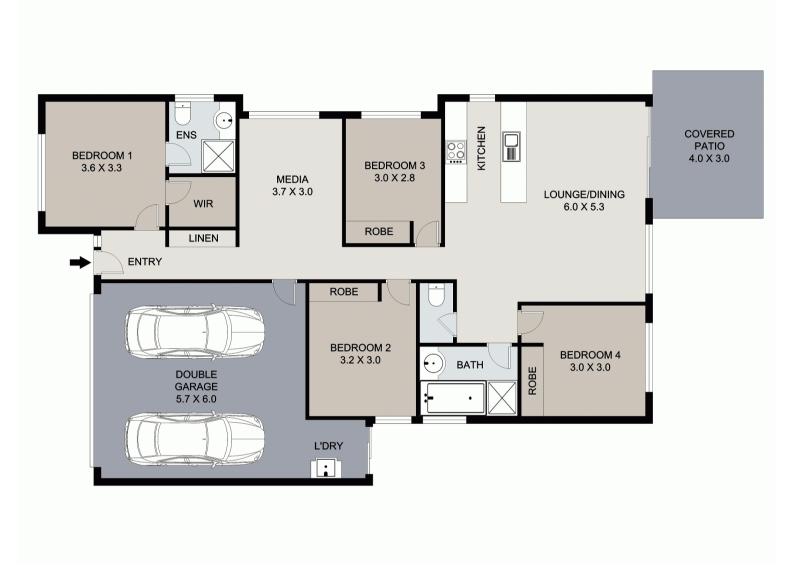

The home has been designed with thought with the air conditioned main bedroom (with ensuite and walk in robe) at one end of the home and kids bedrooms at the other (one of which is also airconditioned and all have builtins). The open plan air conditioned kitchen and living area acts as the hub of the home and overlooks the covered patio and backyard. The family room, for those times when you want to watch television in peace and quiet, is located in the middle of the property.

There is also two car lock-up garage with internal access and automatic garage doors and internal laundry with access door straight to the clothes line.

Currently rented until February 2024

Very Close to local schools, parks and childcare facilities