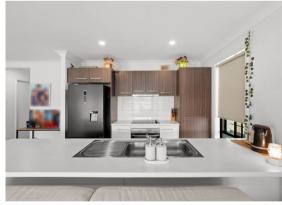

The home has been designed with thought with the air conditioned main bedroom (with ensuite and walk in robe) at one end of the home and kids bedrooms at the other (one of which is also airconditioned and all have builtins). The open plan air conditioned kitchen and living area acts as the hub of the home and overlooks the covered patio and backyard. The family room, for those times when you want to watch television in peace and quiet, is located in the middle of the property.